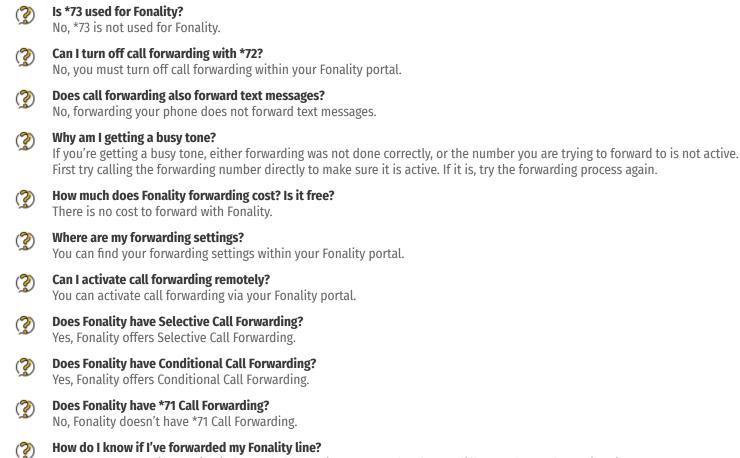

# Fonality Call Forwarding FAQs.

You can test to see if your line is forwarded by calling your number from a different phone. If your line rings, you are not forwarded.