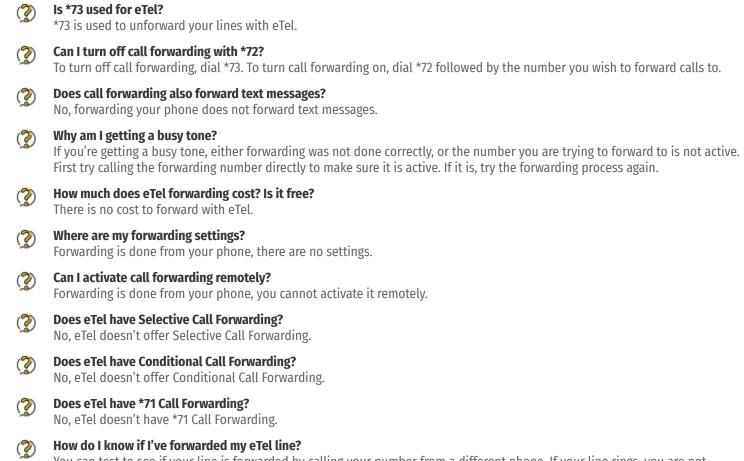

## eTel of Murray Call Forwarding FAQs.

You can test to see if your line is forwarded by calling your number from a different phone. If your line rings, you are not forwarded.