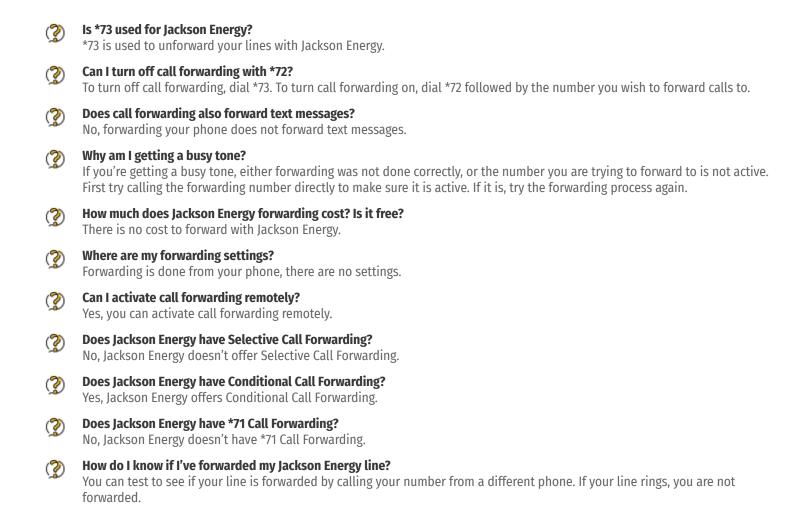

ow do I turn off call forwarding on a Jackson Energy phone?

#### How To Deactivate:

- 1. Dial \*73
- 2. Press Send
- 3. Wait for confirmation beeps

1. Get started

Start by forwarding your calls to SAS.

# 2. Check it

Call your business from another phone to ensure you're forwarded.

#### 3. Have issues

Call your forward number directly to check if the line is working, and try to forward your calls again.

#### 4. We're here

Call 866-688-8912 or visit www.specialtyansweringservice.net



# Hello

Call forwarding is how you get your businesses telephone calls to SAS



# Easy

No installation necessary - call forwarding is probably already active on your line



# Goodbye

Cancel call forwarding when you're ready to answer your own calls again

# Jackson Energy Call Forwarding FAQs.